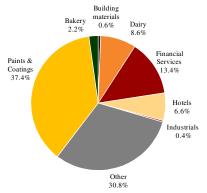

|

#### Portfolio Structure by Asset Class

## **Equity Portfolio Structure by Sector**

## Portfolio Structure by Geography







Note: EPH investment included under Other

Note: EPH investment included under Serbia

# Investment update

- Pursuant to a decision reached by Cyprus and the Eurogroup, the country's two largest banks (Bank of Cyprus and Laiki Bank) are to undergo a restructuring process whereby uninsured deposits in excess of €0.1m per depositor will be used to bail-in these banks. In particular, Laiki Bank will be split into a "good" and a "bad" bank, with its insured deposits merged into the Bank of Cyprus, and uninsured deposits in excess of €0.1m to remain at a "bad" bank to be wound down over time. In addition, certain temporary capital controls have been introduced by the Central Bank of Cyprus in order to stabilize its banking system. East Point Holdings Limited ("EPH") and certain subsidiarie