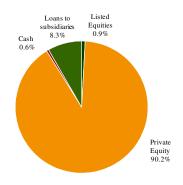

|

#### Portfolio Structure by Asset Class

## **Equity Portfolio Structure by Sector**

## Portfolio Structure by Geography







Note: EPH investment included under Other

Note: EPH investment included under Serbia

# Investment update

- Pursuant to a decision reached by Cyprus and the Eurogroup, the country's two largest banks (Bank of Cyprus and Laiki Bank) are to undergo a restructuring process whereby uninsured deposits in excess of €0.1m per depositor will be used to bail-in these banks. In particular, Laiki Bank will be split into a "good" and a "bad" bank, with its insured deposits merged into the Bank of Cyprus, and uninsured deposits in excess of €0.1m to remain at a "bad" bank to be wound down over time. In addition, certain temporary capital controls have been introduced by the Central Bank of Cyprus in order to stabilize its banking system. East Point Holdings Limited ("EPH") and certain subsidiar